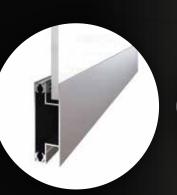

### Technical innovation to inspire contemporary design and style

Infill panel

Wide range of glass, mirror and board veneer finishes\*

Frame Matt Silver, Matt Black, Pearl White. Buffer stop

Translucent

#### Handle

Chrome, Matt Silver, Matt Black, Pearl White.

Matt Silver, Matt Black, Pearl White.

Track Matt Silver, Matt Black, Pearl White.

Low profile top and bottom track Contemporary design with flush-mounted infill panels