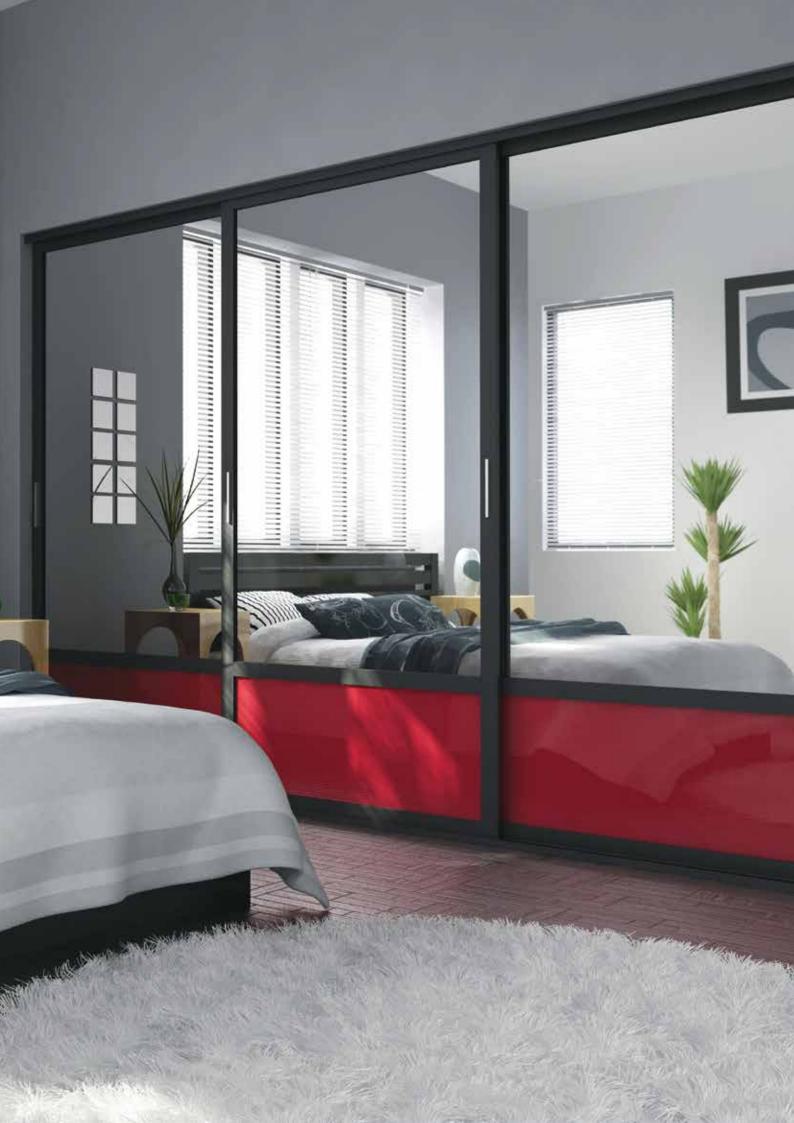

The HIRO Sliding Door System has a contemporary wide frame and optional chair rails. Plus the Hiro wardrobe can be completely customised in terms of size and material – with multiple choices of panels that can be grooved, patterned or painted; glass, mirror or veneer.

The Hiro makes a design statement that will reflect your own personal taste and style, just like a custom piece of furniture.