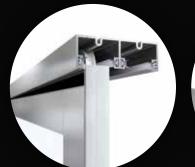

### Technical innovation to inspire contemporary design and style

Infill panel

Wide range of glass, mirror and board veneer finishes\*

Frame Matt Silver, Matt Black, Pearl White. Buffer stop

Translucent

#### Handle

Chrome, Matt Silver, Matt Black, Pearl White.

Matt Silver, Matt Black, Pearl White.

Track Matt Silver, Matt Black, Pearl White.

Low profile top and bottom track Contemporary design with flush-mounted infill panels