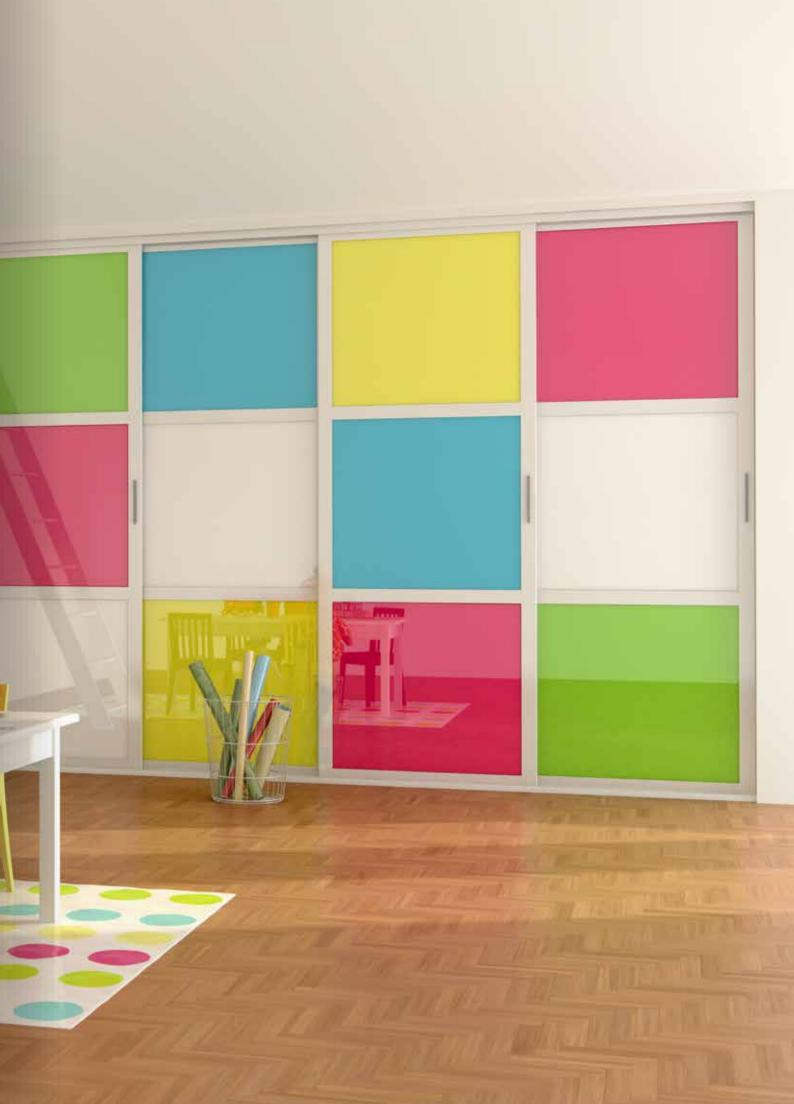

The HIRO Sliding Door System has a contemporary wide frame and optional chair rails. Plus the Hiro wardrobe can be completely customised in terms of size and material – with multiple choices of panels that can be grooved, patterned or painted; glass, mirror or veneer.

The Hiro makes a design statement that will reflect your own personal taste and style, just like a custom piece of furniture.

# The sliding door system with all the features built-in

Matching integrated rail system affords endless panel design options

Flush-mounted infill panels create a contemporary design statement Solid stile and rail joinery technology

### Technical innovation to inspire contemporary design and style

Infill panel

Wide range of glass, mirror and board veneer finishes\*

Frame Matt Silver, Matt Black, Pearl White. Buffer stop

Translucent