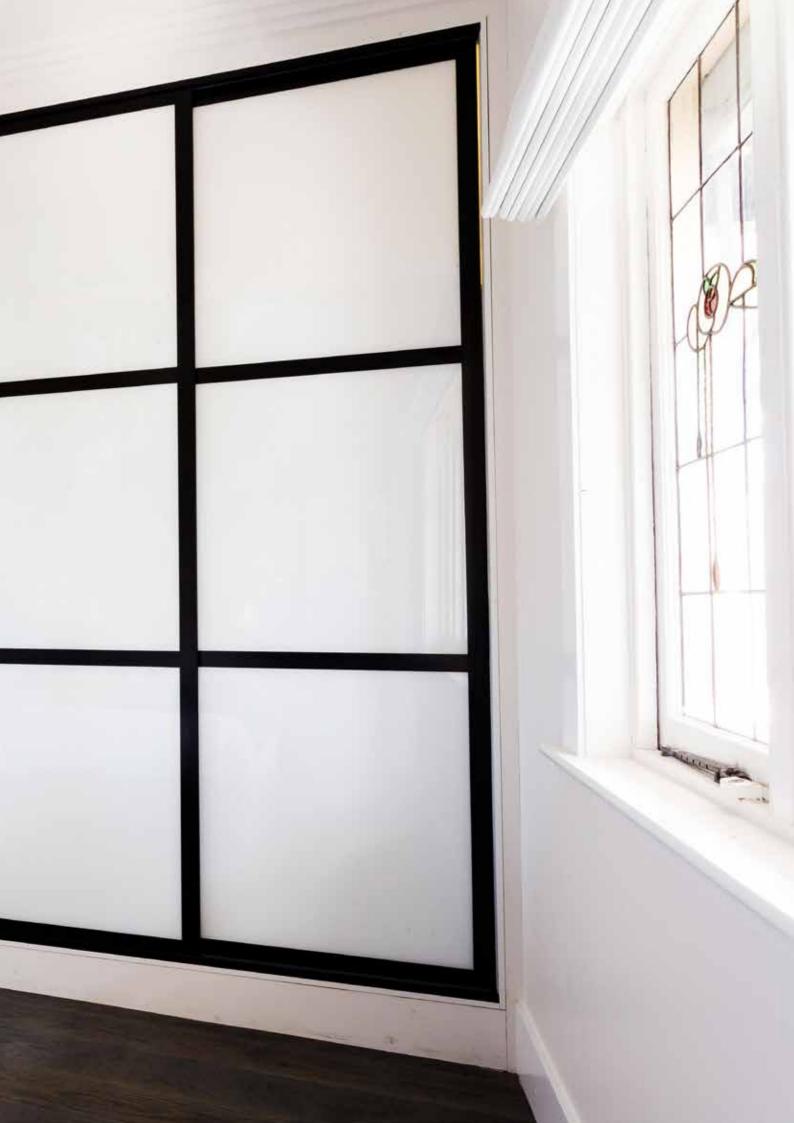

With Regency's HIRO wardrobe, the creative options are endless, plus it offers the sought-after flush appearance and none of the rattle and wobble of some other wardrobe sliding door systems on the market.

While many other wardrobe systems leave unsightly gaps and have doors that allow dust and dirt to accumulate and let the doors wobble, bounce off their tracks, and feel anything but secure, the HIRO wardrobe system gives you smooth sliding doors as well as uncompromising style.

The HIRO Sliding Door System has a contemporary wide frame and optional chair rails. Plus the Hiro wardrobe can be completely customised in terms of size and material – with multiple choices of panels that can be grooved, patterned or painted; glass, mirror or veneer.

# The sliding door system with all the features built-in

Matching integrated rail system affords endless panel design options

Flush-mounted infill panels create a contemporary design statement Solid stile and rail joinery technology