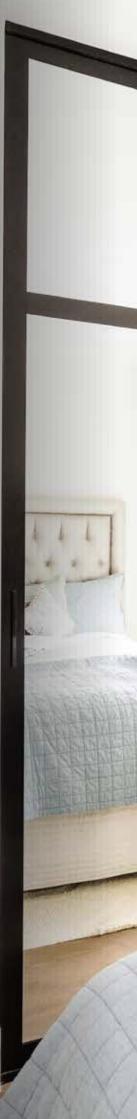

The HIRO Sliding Door System has a contemporary wide frame and optional chair rails. Plus the Hiro wardrobe can be completely customised in terms of size and material – with multiple choices of panels that can be grooved, patterned or painted; glass, mirror or veneer.

The Hiro makes a design statement that will reflect your own personal taste and style, just like a custom piece of furniture.