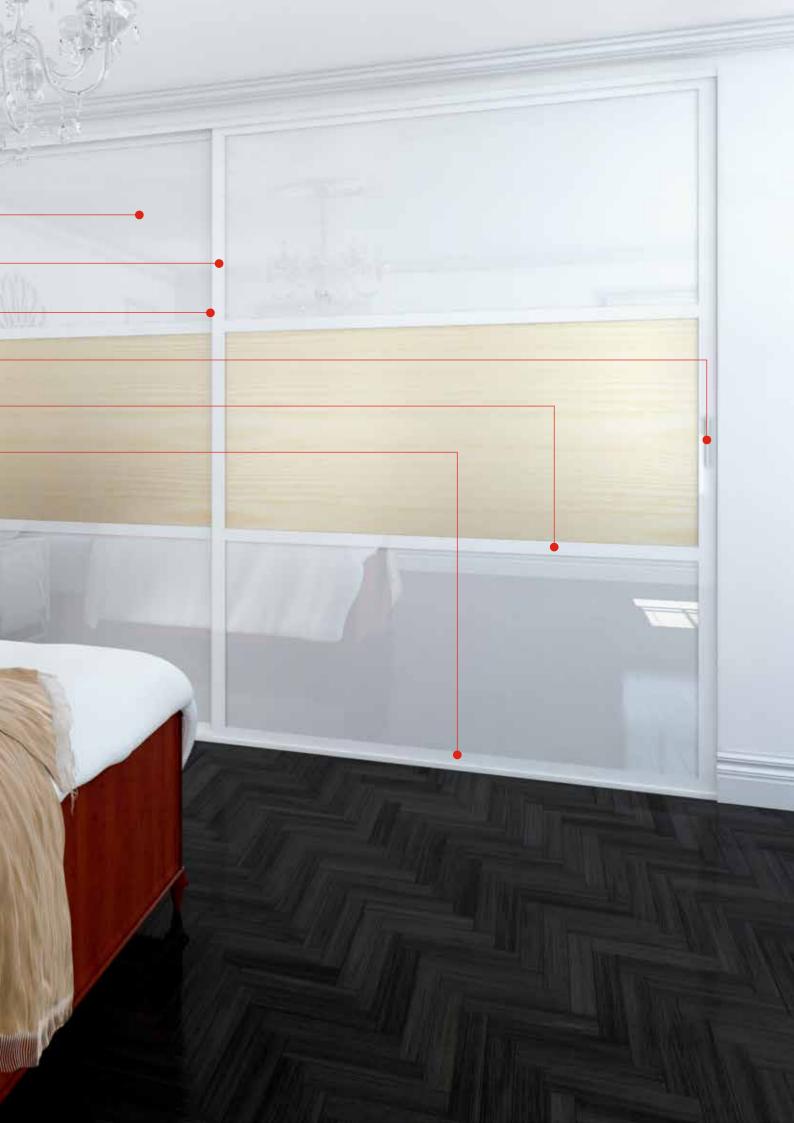

# The sliding door system with all the features built-in

Matching integrated rail system affords endless panel design options

Flush-mounted infill panels create a contemporary design statement Solid stile and rail joinery technology

### Technical innovation to inspire contemporary design and style

Infill panel

Wide range of glass, mirror and board veneer finishes\*

Frame Matt Silver, Matt Black, Pearl White. Buffer stop

Translucent

#### Handle

Chrome, Matt Silver, Matt Black, Pearl White.

Matt Silver, Matt Black, Pearl White.

Track Matt Silver, Matt Black, Pearl White.

Low profile top and bottom track Contemporary design with flush-mounted infill panels