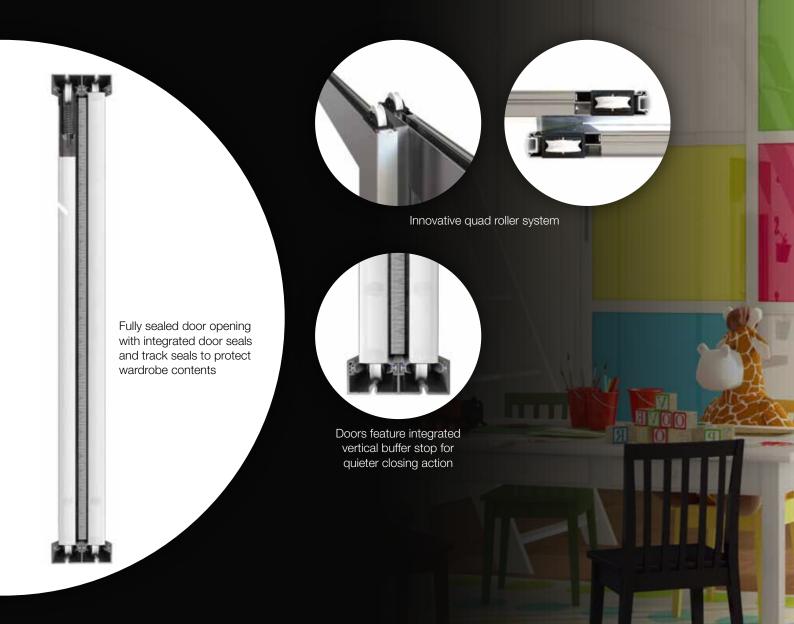

## Innovative quad roller system for safety, stability and flexibility

Spring-loaded roller system locks in and secures doors top and bottom preventing them jumping off the track

No visible gap between the door and the tracks for seamless design Adjustable roller system to accommodate uneven floors and walls

## Innovative track and door design to seal and protect