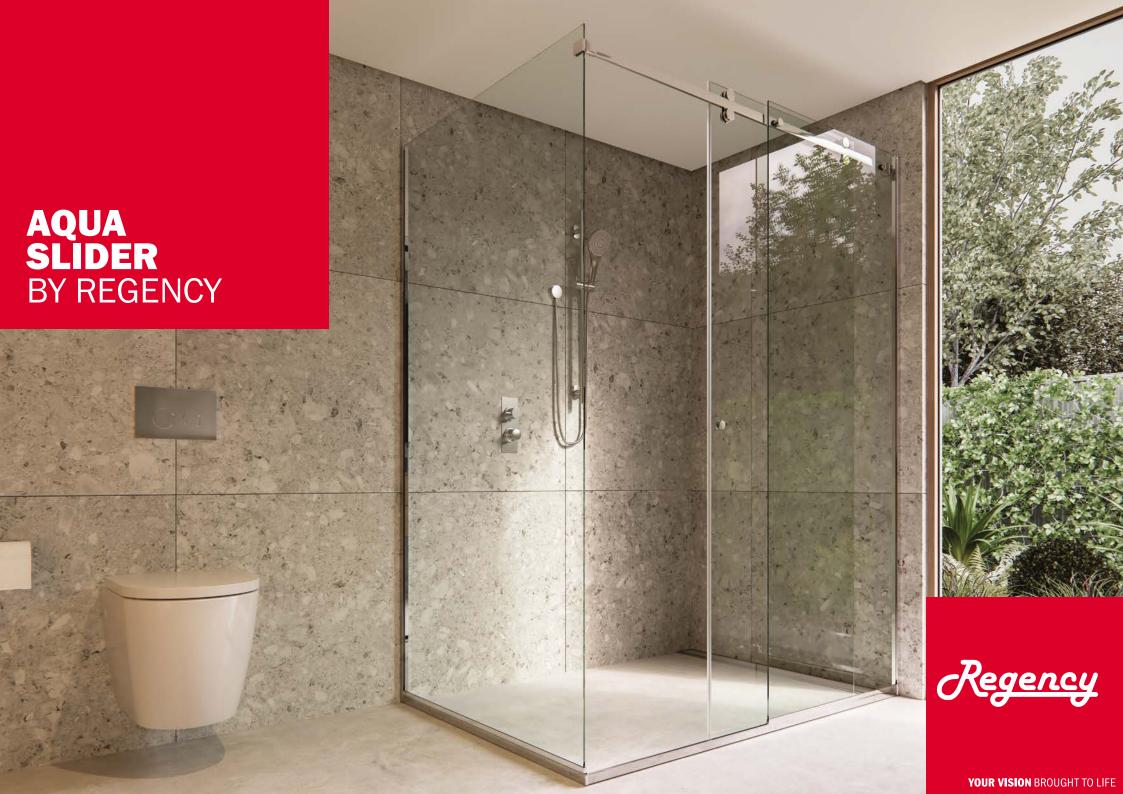

## A SHOWERSCREEN DESIGNED FOR EVERYDAY LIVING

The Aqua Slider series brings style and functionality to any bathroom, no matter the shape or size.

With a slim-perimeter frame and ball-bearing runner mechanism, the Aqua Slider door series fits seamlessly into any modern Australian home. Available in a range of standard and custom configurations, not only will you enjoy the benefits of functionality and space, but also sleek design.

- Slim perimeter frame and frameless sliding door
- Smooth opening and anti-lift technology
- Range of configurations available
- Corner sliding option, ideal for bathrooms with limited space
- Easy to clean and maintain
- Guaranteed to provide years of reliable use