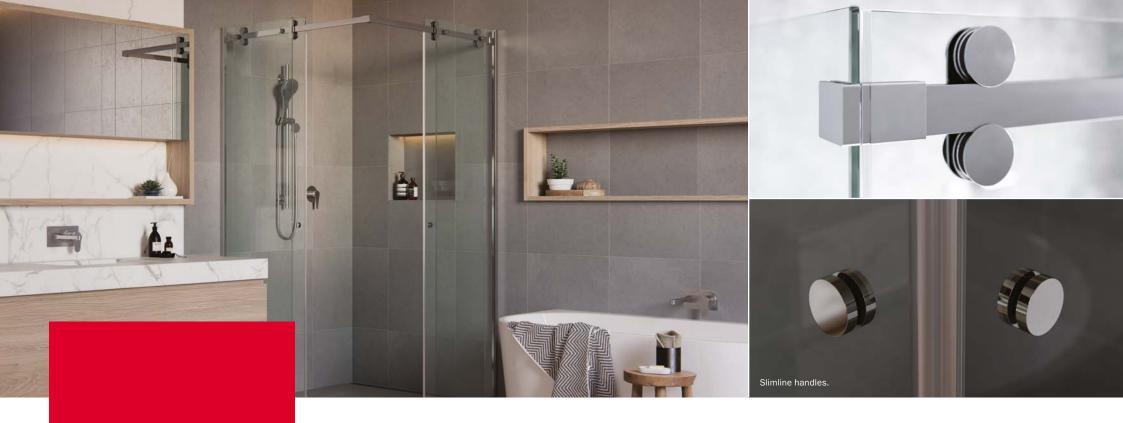

## A SHOWERSCREEN DESIGNED FOR EVERYDAY LIVING

The Aqua Slider series brings style and functionality to any bathroom, no matter the shape or size.

With a slim-perimeter frame and ball-bearing runner mechanism, the Aqua Slider door series fits seamlessly into any modern Australian home. Available in a range of standard and custom configurations, not only will you enjoy the benefits of functionality and space, but also sleek design.

- Slim perimeter frame and frameless sliding door
- Smooth opening and anti-lift technology
- Range of configurations available
- Corner sliding option, ideal for bathrooms with limited space
- Easy to clean and maintain
- Guaranteed to provide years of reliable use