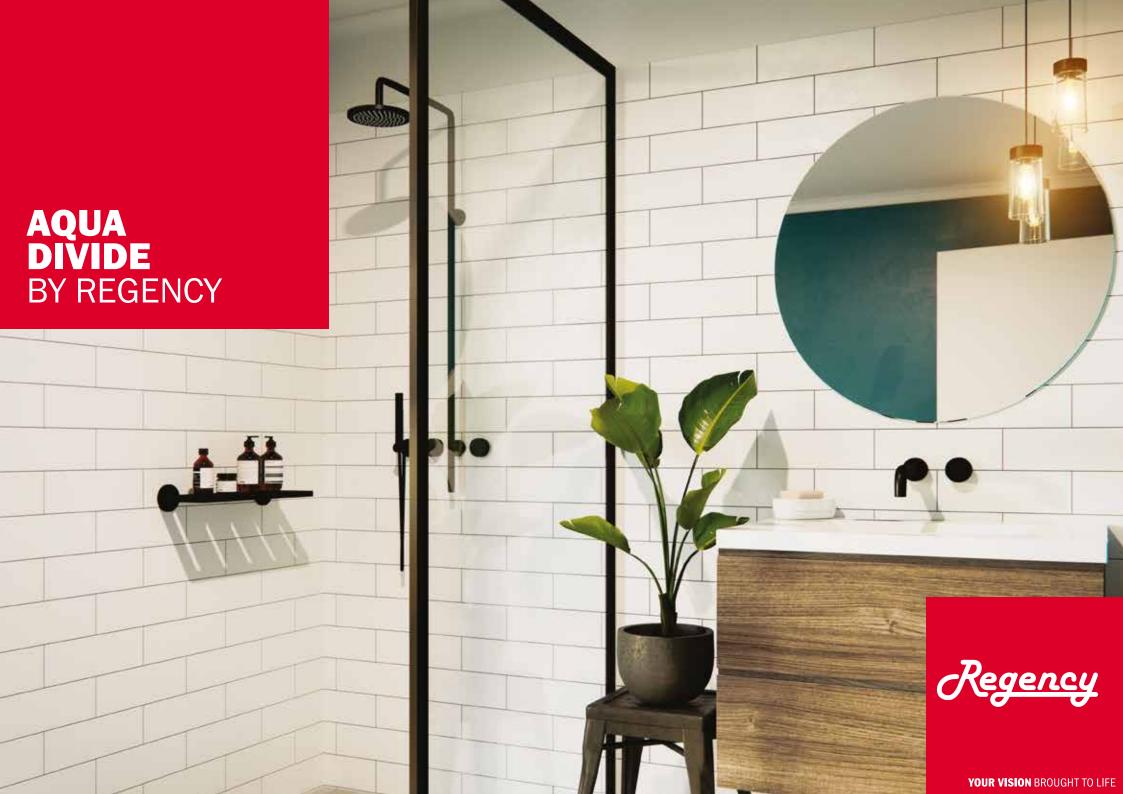

## A SIMPLE DIVIDE MAKES FOR A BOLD STATEMENT

With the simplicity of a single panel as the screen, an Aqua Divide is the missing piece to your modern bathroom.

The bold modern styling of an Aqua Divide is guaranteed to make an impression. Custom build your walk-in shower with an Aqua Divide and transform your bathroom into your own oasis. No matter the size or space of your bathroom, Regency's team of experts will work with you to fit and install your panel.

- Simplicity and ease of a single panel as your screen
- No visible screw fixings
- Custom made to your exact specifications
- Panel sizes up to 1200mm wide and 2700mm tall
- Premium 10mm toughened glass
- Choose from three frame colours: black, polished and satin chrome
- Add Nanoclean glass coating to reduce the use of harsh chemicals and cleaning time by up to 90%.