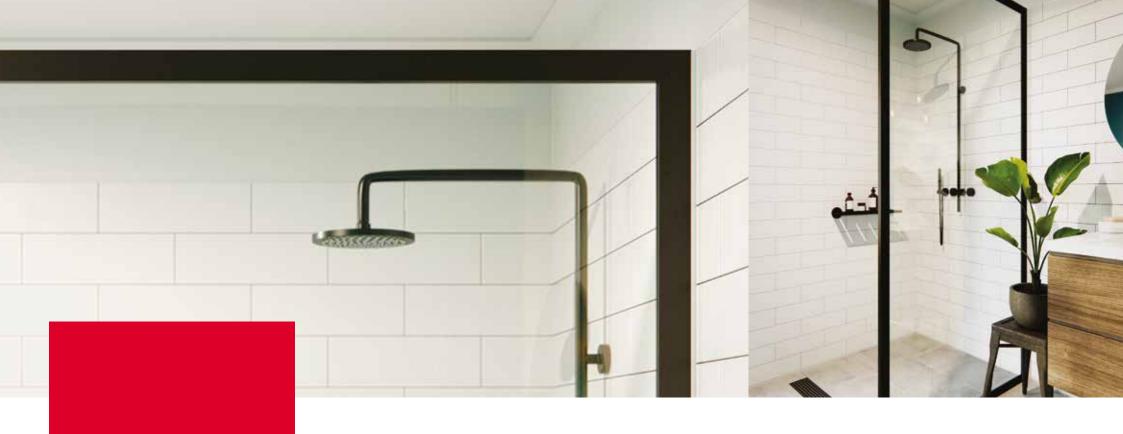

## A SIMPLE DIVIDE MAKES FOR A BOLD STATEMENT

With the simplicity of a single panel as the screen, an Aqua Divide is the missing piece to your modern bathroom.

The bold modern styling of an Aqua Divide is guaranteed to make an impression. Custom build your walk-in shower with an Aqua Divide and transform your bathroom into your own oasis. No matter the size or space of your bathroom, Regency's team of experts will work with you to fit and install your panel.

- Simplicity and ease of a single panel as your screen
- No visible screw fixings
- Custom made to your exact specifications
- Panel sizes up to 1200mm wide and 2700mm tall
- Premium 10mm toughened glass
- Choose from three frame colours: black, polished and satin chrome
- Add Nanoclean glass coating to reduce the use of harsh chemicals and cleaning time by up to 90%.