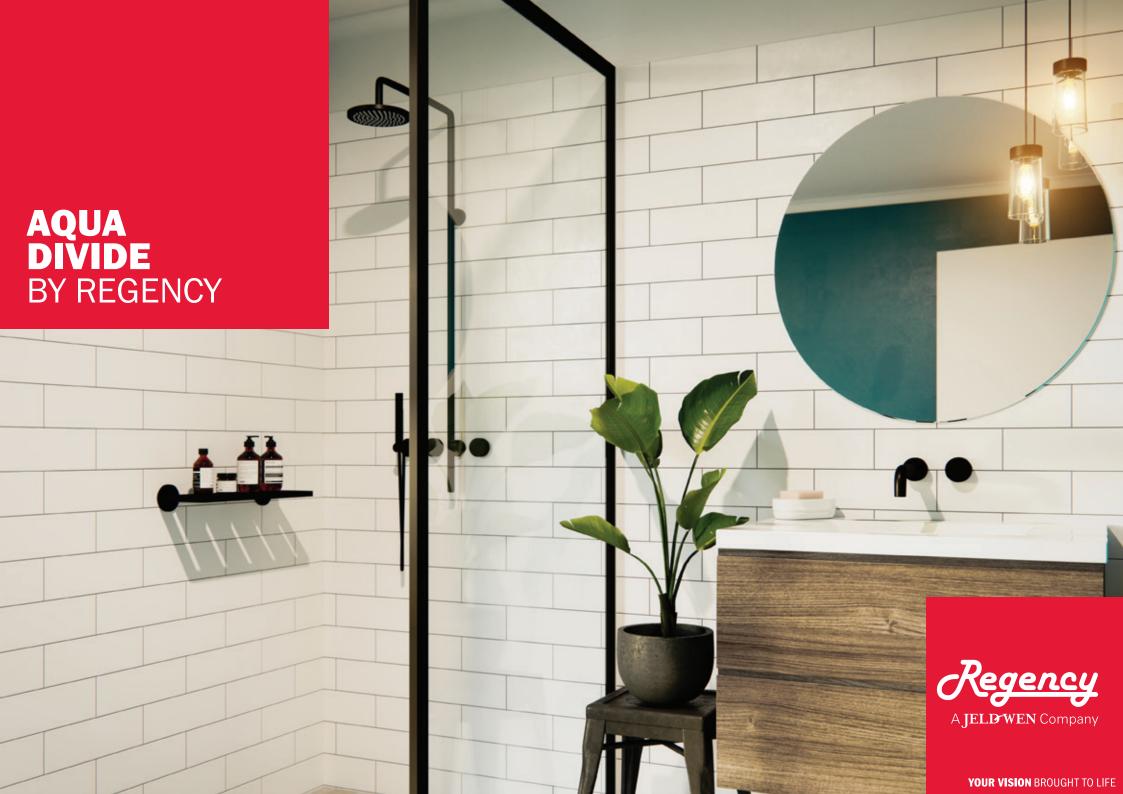

## A SIMPLE DIVIDE MAKES FOR A BOLD STATEMENT

With the simplicity of a single panel as the screen, an Aqua Divide is the missing piece to your modern bathroom.

The bold modern styling of an Aqua Divide is guaranteed to make an impression. Custom build your walk-in shower with an Aqua Divide and transform your bathroom into your own oasis. No matter the size or space of your bathroom, Regency's team of experts will work with you to fit and install your panel.

- Simplicity and ease of a single panel as your screen
- No visible screw fixings
- Custom made to your exact specifications
- Panel sizes up to 1200mm wide and 2700mm tall
- Premium 10mm toughened glass
- Choose from three frame colours: black, polished and satin chrome
- Add Nanoclean glass coating to reduce the use of harsh chemicals and cleaning time by up to 90%.