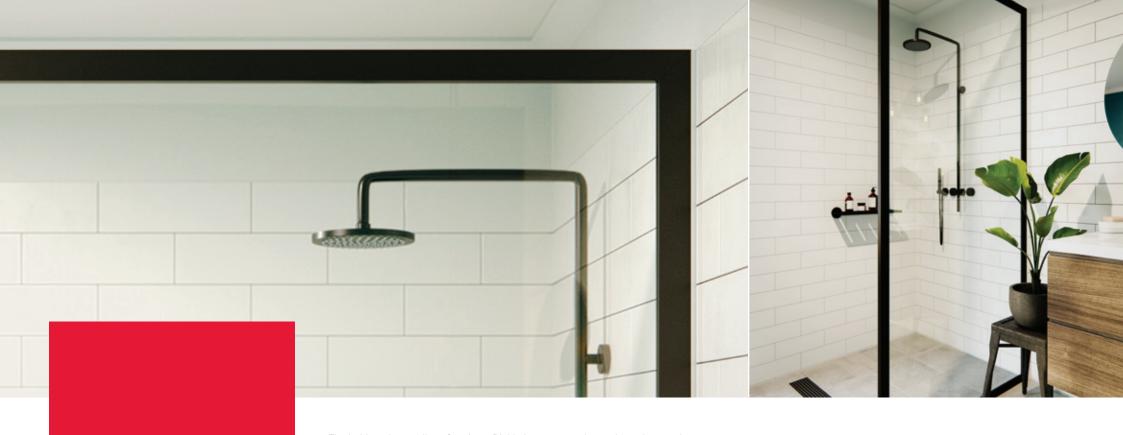

## A SIMPLE DIVIDE MAKES FOR A BOLD STATEMENT

With the simplicity of a single panel as the screen, an Aqua Divide is the missing piece to your modern bathroom.

The bold modern styling of an Aqua Divide is guaranteed to make an impression. Custom build your walk-in shower with an Aqua Divide and transform your bathroom into your own oasis. No matter the size or space of your bathroom, Regency's team of experts will work with you to fit and install your panel.

- Simplicity and ease of a single panel as your screen
- No visible screw fixings
- Custom made to your exact specifications
- Panel sizes up to 1200mm wide and 2700mm tall
- Premium 10mm toughened glass
- Choose from three frame colours: black, polished and satin chrome
- Add Nanoclean glass coating to reduce the use of harsh chemicals and cleaning time by up to 90%.