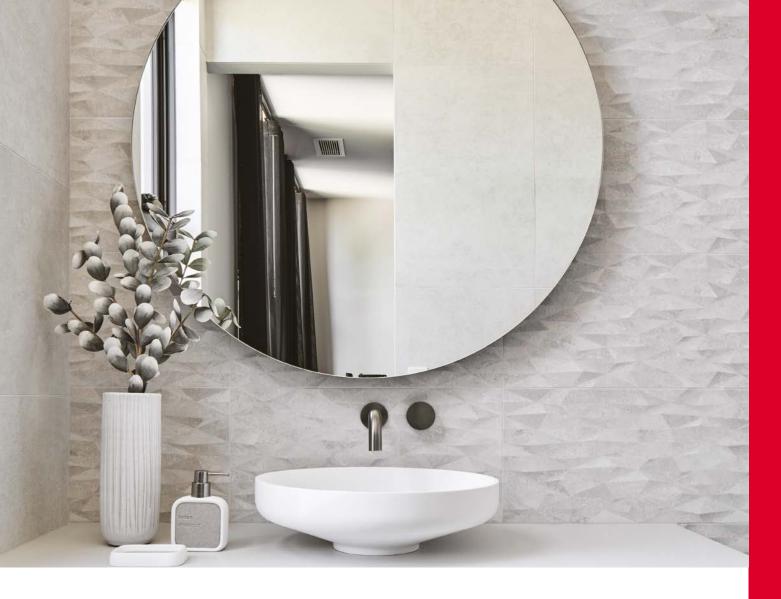

# S H A P E D MIRRORS

What shape will you be?

Any room can be made to appear more spacious by adding a quality mirror. But only some mirrors are built to make a statement. Bring your unique space to life and choose a shaped mirror from the Regency range.

## Frameless

Discover elegant simplicity. The shaped mirror range is entirely frameless, so it's perfect for those who want a simplistic yet contemporary look and feel. Whilst typically used in bathrooms, designers incorporate frameless mirrors throughout the entire home.

### Shapes

Within the Regency range, there are five shapes to choose from. So no matter your design theme, whether it be Moroccan, Scandinavian or Bohemian, you'll find a mirror to complement your style. And now with the choice of silver, grey and bronze, you can match it to the finer details of your room.