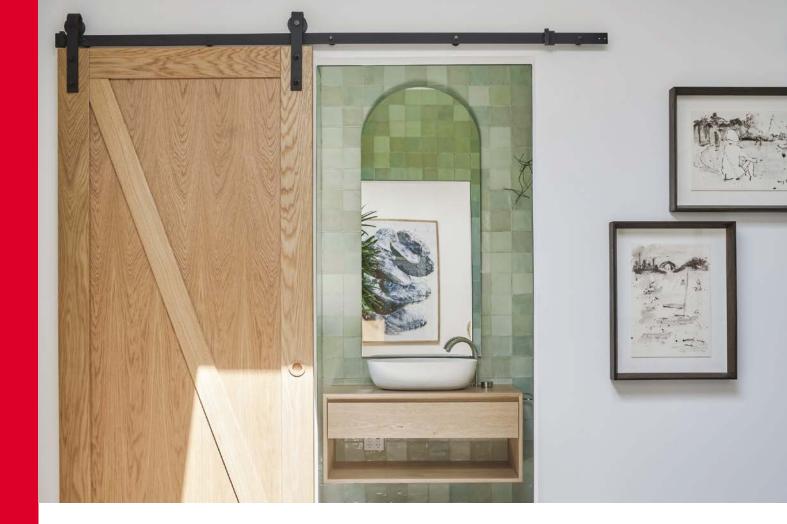

# S H A P E D MIRRORS

What shape will you be?

Any room can be made to appear more spacious by adding a quality mirror. But only some mirrors are built to make a statement. Bring your unique space to life and choose a shaped mirror from the Regency range.

## Frameless

Discover elegant simplicity. The shaped mirror range is entirely frameless, so it's perfect for those who want a simplistic yet contemporary look and feel. Whilst typically used in bathrooms, designers incorporate frameless mirrors throughout the entire home.

### Shapes

Within the Regency range, there are five shapes to choose from. So no matter your design theme, whether it be Moroccan, Scandinavian or Bohemian, you'll find a mirror to complement your style. And now with the choice of silver, grey and bronze, you can match it to the finer details of your room.