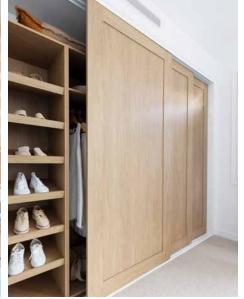

## With quality materials and custom finishes, the Galleria Shaker Door is designed to bring effortless style to your home.

Featuring elegant shaker-style lines and quality joinery craftsmanship, the Galleria Shaker Door is made-to-measure for lasting strength and a refined, stylish finish.

- · Timeless shaker design brings classic character to your home
- Engineered for durability and everyday use
- Select from glass or MDF panel inserts
- · Offered in a variety of premium finishes and textures
- · Custom-built to suit your unique space
- Complements both contemporary and traditional interiors

• Available in 2, 3 or 4 door configurations