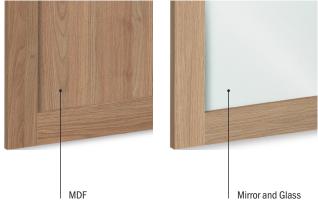

#### **INSERTS**

- The traditional five-piece shaker-style construction delivers refined architectural detailing that elevates the overall look of any space.
- Constructed with 130mm wide stiles and rails from 25mm EO MR MDF and a 9mm MDF infill panel, the door is designed for lasting structural stability.
- A wide variety of insert options including glass, mirror and mdf panels allowing for personalised design flexibility.
- Available in premium Woodmatt, Matt, or MDF finishes, offering a range of textures and looks to suit different interior styles.
- · Each Galleria Shaker Door is made to measure, ensuring a tailored fit and seamless integration into wardrobes, bedrooms or walk-in robes.
- Designed to blend into both classic and contemporary spaces, the Galleria Shaker Door adds instant style and luxury without compromising on durability.