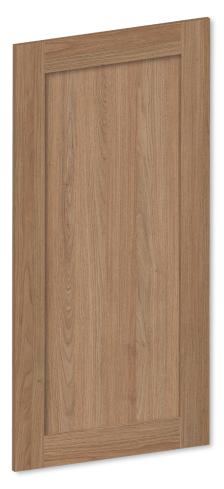

### **ELEVATED STYLE, BUILD TO LAST**

A timeless design reimagined for modern living, the Galleria Shaker Door brings classic shaker-style elegance into contemporary interiors. With a robust joinery construction and a range of premium finishes, this made-to-measure sliding wardrobe door combines beauty and durability in equal measure.

- The traditional five-piece shaker-style construction delivers refined architectural detailing that elevates the overall look of any space.
- Constructed with 130mm wide stiles and rails from 25mm EO MR MDF and a 9mm MDF infill panel, the door is designed for lasting structural stability.
- A wide variety of insert options including glass, mirror and mdf panels allowing for personalised design flexibility.
- Available in premium Woodmatt, Matt, or MDF finishes, offering a range of textures and looks to suit different interior styles.
- · Each Galleria Shaker Door is made to measure, ensuring a tailored fit and seamless integration into wardrobes, bedrooms or walk-in robes.
- Designed to blend into both classic and contemporary spaces, the Galleria Shaker Door adds instant style and luxury without compromising on durability.